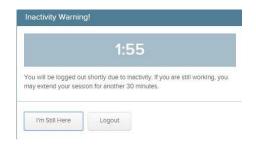

**Please Note**: Although the online benefits enrollment site is a secure site, and your information is encrypted during transit, it is important that you log off when you have completed your session. Click the Log Off icon in the upper right-hand corner of the enrollment site to log off. For security purposes, the system will automatically logout if you leave your system idle for more than 30 minutes. Two minutes prior to logging out, the system will provide a warning and the ability for you to continue working.