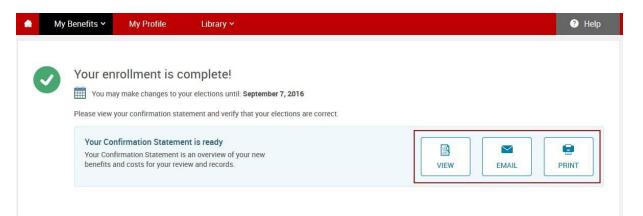

#### **Confirmation Statement**

Once you complete your enrollment, you will be brought to a confirmation statement summarizing your benefit elections. It is highly recommended that you send yourself an e-mail confirmation of your elections. To do so, click on the email icon on the New Elections page after making your election. If you don't have an e-mail address in the system, please print out the confirmation page before you leave the site by clicking on the printer icon.