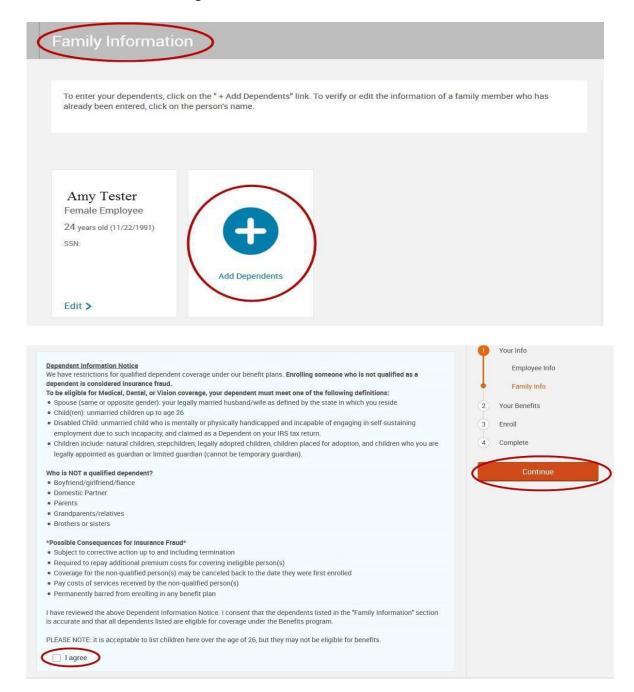

#### **Verify Your Family Information**

Please be sure to add all dependents that may be missing from the Family Information section before proceeding to the next section. To do this, click on the "Add Dependents" link. When all of your family information is accurate, check "I agree" and click "Continue."