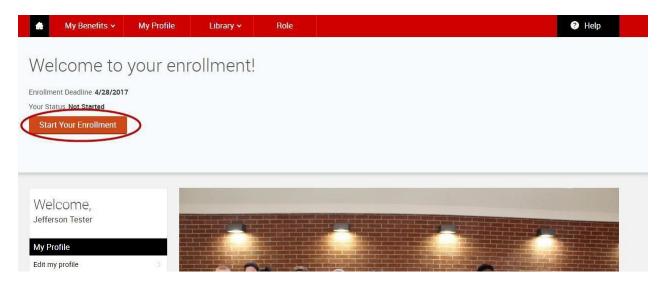

## **Begin the Enrollment Process**

Once you have logged in you will be directed to your employee home page. To begin your enrollment from the Home page, click on the "**Start Your Enrollment**" button.